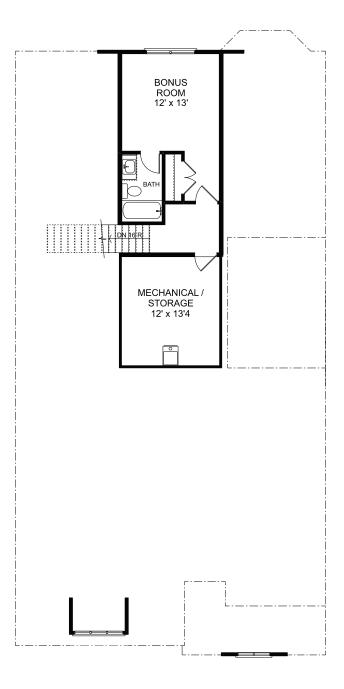

## **FEATURES:**

Spacious Homeplan | 3 Bedroom | 3 Bath Ranch Home | Study Second Floor Bonus/3rd Bedroom with Full Bath and Storage Private Owner's Suite with Bay Window and Walk-in Shower with Bench Seat Island Kitchen with Large Skylight Opens to Formal Dining and Great Room Welcoming Front Porch and Private Side Covered Porch with Skylights