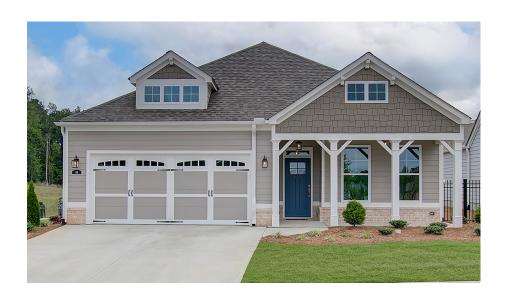

## THE NEWBURY

3 Bedrooms | 3.5 Bathrooms | Study | 2-Car Garage | 2,384 Square Feet

#### Homesite 225

40 Weathervane Way, Hiram, GA 30141 Estimated Move-In Ready: NOW \$547,527

## **FEATURES:**

Spacious Homeplan | 3 Bedroom | 3 Bath Ranch Home | Study Second Floor Bonus/3rd Bedroom with Full Bath and Storage Private Owner's Suite with Bay Window and Walk-in Shower with Bench Seat Island Kitchen with Large Skylight Opens to Formal Dining and Great Room Welcoming Front Porch and Private Side Covered Porch with Skylights