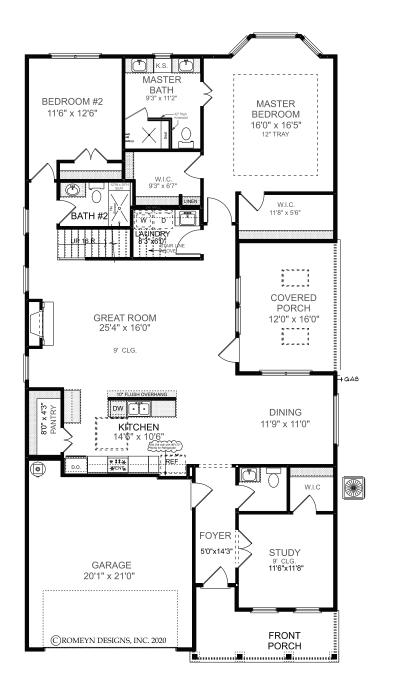

## THE NEWBURY

3 Bedrooms | 3.5 Bathrooms | Study | 2-Car Garage | 2,384 Square Feet

## **FEATURES:**

Spacious Homeplan | 3 Bedroom | 3 Bath Ranch Home | Study Second Floor Bonus/3rd Bedroom with Full Bath and Storage Private Owner's Suite with Bay Window and Walk-in Shower with Bench Seat Island Kitchen with Large Skylight Opens to Formal Dining and Great Room Welcoming Front Porch and Private Side Covered Porch with Skylights

### 3 Bedrooms | 3.5 Bathrooms | Study | 2-Car Garage | 2,384 Square Feet

4511 Macland Road | Hiram, GA 30141 | 678.401.2306 | WindsongLife.com

Windsong Properties reserves the right to make changes, without notice or obligation. This brochure is for illustrative purposes only and not part of a legal contract. Information subject to changes, errors and omissions. Echols Farm is a community designed for residents aged 55 and older. © 2020 Windsong Properties